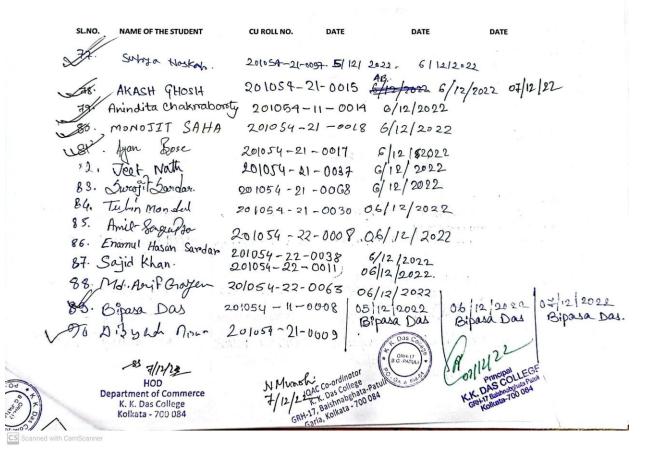

#### **List of Participants:**

|                                               | K.K.                                        | DAS COLLEGE                       |                                                                             |                              | *                                                |
|-----------------------------------------------|---------------------------------------------|-----------------------------------|-----------------------------------------------------------------------------|------------------------------|--------------------------------------------------|
| 3-DAYS SKILL D                                | EVELOPMENT W                                | ORKSHOP (ICA)-(05/                | 12/2022-07/12/2022<br>DATE- 06-12-2022                                      | DATE 07. 12. 2022            |                                                  |
| ATTENDENCE SHEET                              |                                             | DATE-05/12/2022                   | DAIL CO. 12 - 7117                                                          | -                            |                                                  |
| SL.NO. NAME OF THE STUDENT                    | CU ROLL NO.                                 |                                   | O 6 · 12 · 20 2 2                                                           | 7 · 12 · 2022                |                                                  |
| Onee jani Pramonik                            | 201054 11 0009                              | 05.12.2022<br>Sneegani Pramanik   | Sneeren Ponmonik                                                            | Sneegoni namik               |                                                  |
| 2 Po Roy                                      | 201054 11 0010                              | 00-11                             | 6/10/22                                                                     | 7/12/22                      |                                                  |
| D of Brown                                    | 20105421002                                 | Steep 5/12/22                     | loepcoile n                                                                 | 10 210(22                    |                                                  |
| Kanko Chowdhury                               | 2010 5421 502                               | 5/12/27                           | Dugfieh2                                                                    | 7 12/22                      |                                                  |
| 5 Sayartani<br>Majumder                       | 201054110024                                | Sayantani<br>Hojimolos<br>5/12/22 | Bayantani<br>Majamahr<br>6/12/22                                            | Scyantan hujunder<br>4/12/22 |                                                  |
|                                               | 20105411002                                 | 100 le Ca                         | 0.12 22                                                                     | Riyanla Gayen.               |                                                  |
| 6 Bryanka Gern Rabindho Monda                 | 201054-21                                   | Rabinaho Mond                     | Rabindhondal<br>06/12R1                                                     | 1 7. 10. 0                   | <b>4</b> (                                       |
| OPIKO PRIOVE Sinha                            | 201054-21-002                               | OHKO PODIO SINIA                  | 06/12/22                                                                    | 7.12,22.                     |                                                  |
| 3                                             | 201059-21-0                                 | 5/12/22                           | 6                                                                           |                              |                                                  |
| 9 Deep Poddor                                 | 201054-21-                                  | May and Add.                      | Sayon Das                                                                   | Saylon Das.                  | 1                                                |
| (26) Ja SAYAN DAS                             |                                             | 1 2/20 Veh                        | 20/m 2012/22                                                                | whitan web.                  | 1 12                                             |
| 11 Ankan Dolo                                 | 201054-21-                                  | 47 5/12/22                        | 6/12/22                                                                     | 7/12/22                      | to alla                                          |
| TO T      | 85 a   2   23 HOE                           | )                                 | M. Musshi 7 (12<br>IQAC Co-ordinator<br>K. K. Das College                   |                              | Principal<br>AS COLLEGE<br>Reisbnatoghata Partua |
| 100 1 2 4 5 5 5 5 5 5 5 5 5 5 5 5 5 5 5 5 5 5 | Department of<br>K. K. Das C<br>Kolkata - 7 | College                           | K. K. Das College<br>H-17, Baishnabghata-Patuli<br>Garia, Kolkata - 700 084 | K.K. D<br>GRH-17<br>Ko       | Palshnabghata Pahia<br>Nikata-700 084            |