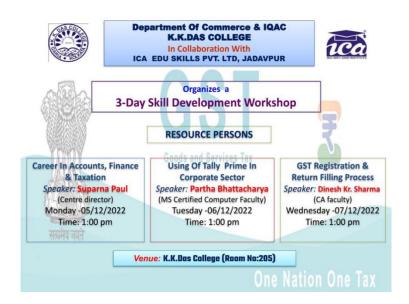

## **REPORT ON**

3-DAY SKILL DEVELOPMENT WORKSHOP (05.12.2022 TO 07.12.2022)

ORGANIZED BY

DEPARTMENT OF COMMERCE, K. K. DAS COLLEGE

IN COLLABORATION WITH
ICA EDU SKILLS PYT. LTD, JADAYPUR

#### **Notice**

DATE-01.12.2022

Department of Commerce and IQAC, K.K Das College in collaboration with ICA EDU Skill Pvt. Ltd, Jadavpur is organising "3-DAY SKILL DEVELOPMENT WORKSHOP" on 05.12.2022 to 07.12.2022. All students of commerce and faculty members are requested to attend the seminar.

HOD OF DEPT. OF COMMERCE

HOD
Department of Commerce
K. K. Das College

Kolkata - 700 084

Principal

K.K. DAS COLLEGF GRH-17 Balathnabghala Patuli Kolkata-700 084

**Speaker:** Ms. Suparna Paul, Centre director, ICA, Jadavpur

Mr. Partha Bhattacharya, MS certified computer faculty, ICA, Jadavpur

Mr. Dinesh Kr. Sharma, CA faculty, ICA, Jadavpur

Venue: K. K. Das College